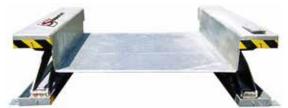

## Stainless Steel Ground Level Scissor & Column Lifts

## **Features**

- Life time no lubrication
- Velocity Fuses on all cylinders
- Reinforced Platforms
- Formed Platform
- Overload Protection with built in pressure relief valves
- Delrin rollers
- North American Components
- Washdown fully welded

## 32" Lift

| Model          | Capacity<br>lbs | Platform<br>Sizes In. | Base<br>Sizes In. | Lower<br>Ht. In. | Raised<br>Ht. In. | Shipping<br>Wt. Lb. |
|----------------|-----------------|-----------------------|-------------------|------------------|-------------------|---------------------|
| SS SLGL 32-20  | 2,000           | 44 x 48               | 63 x 54           | 3/8              | 32                | 1,400               |
| SS SLGL 32-201 | 2,000           | 48 x 48               | 67 x 54           | 3/8              | 32                | 1,600               |
| SS SLGL 32-40  | 4,000           | 42 x 48               | 63 x 54           | 1/2              | 32                | 1,410               |
| SS SLGL 32-401 | 4,000           | 48 x 48               | 67 x 54           | 1/2              | 32                | 1,650               |
| SS SLGL 32- 60 | 6,000           | 48 x 48               | 63 x 54           | 1/2              | 32                | 1,750               |
| SS SLGL 32-601 | 6,000           | 48x 48                | 67 x 54           | 1/2              | 32                | 1,850               |
| SS SLGL 32-80  | 8,000           | 48 x 48               | 72 x 54           | 1/2              | 32                | 2,300               |
| SS SLGL 32-801 | 8,000           | 48 x 48               | 72 x 54           | 1/2              | 32                | 2,600               |