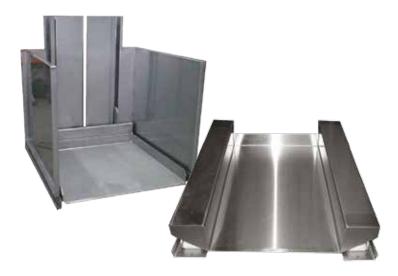

## Stainless Steel Ground Level Scissor & Column Lifts

## **Features**

- Life time no lubrication
- Velocity Fuses on all cylinders
- Reinforced Platforms
- Formed Platform
- Overload Protection with built in pressure relief valves
- Delrin rollers
- North American Components
- Washdown fully welded

## 32" Lift

| Model          | Capacity<br>lbs | Platform<br>Sizes In. | Base<br>Sizes In. | Lower<br>Ht. In. | Raised<br>Ht. In. | Shipping<br>Wt. Lb. |
|----------------|-----------------|-----------------------|-------------------|------------------|-------------------|---------------------|
| SS SLGL 32-20  | 2,000           | 44 x 48               | 63 x 54           | 3/8              | 32                | 1,400               |
| SS SLGL 32-201 | 2,000           | 48 x 48               | 67 x 54           | 3/8              | 32                | 1,600               |
| SS SLGL 32-40  | 4,000           | 42 x 48               | 63 x 54           | 1/2              | 32                | 1,410               |
| SS SLGL 32-401 | 4,000           | 48 x 48               | 67 x 54           | 1/2              | 32                | 1,650               |
| SS SLGL 32- 60 | 6,000           | 48 x 48               | 63 x 54           | 1/2              | 32                | 1,750               |
| SS SLGL 32-601 | 6,000           | 48x 48                | 67 x 54           | 1/2              | 32                | 1,850               |
| SS SLGL 32-80  | 8,000           | 48 x 48               | 72 x 54           | 1/2              | 32                | 2,300               |
| SS SLGL 32-801 | 8,000           | 48 x 48               | 72 x 54           | 1/2              | 32                | 2,600               |